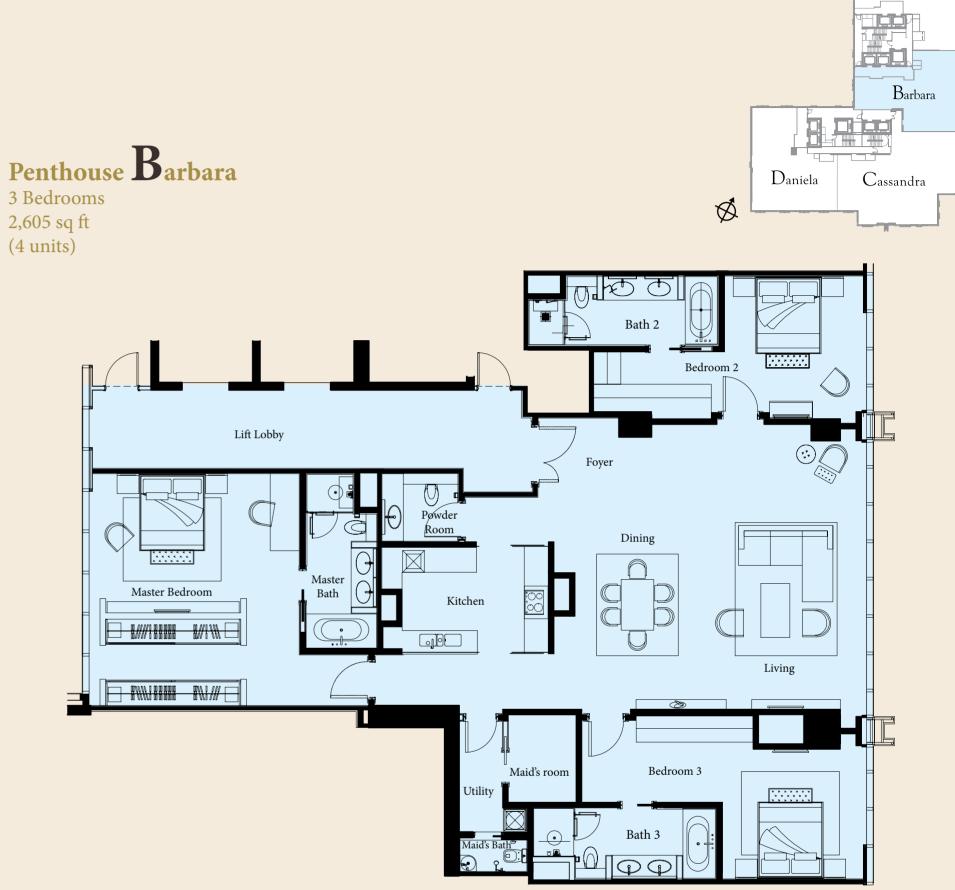

### Penthouse Daniela

3 Bedrooms 3,229 sq ft (4 units)

Mid Valley Megamall 

KL Sentral

Putra World Trade Centre

20 mins

15 mins

10 mins