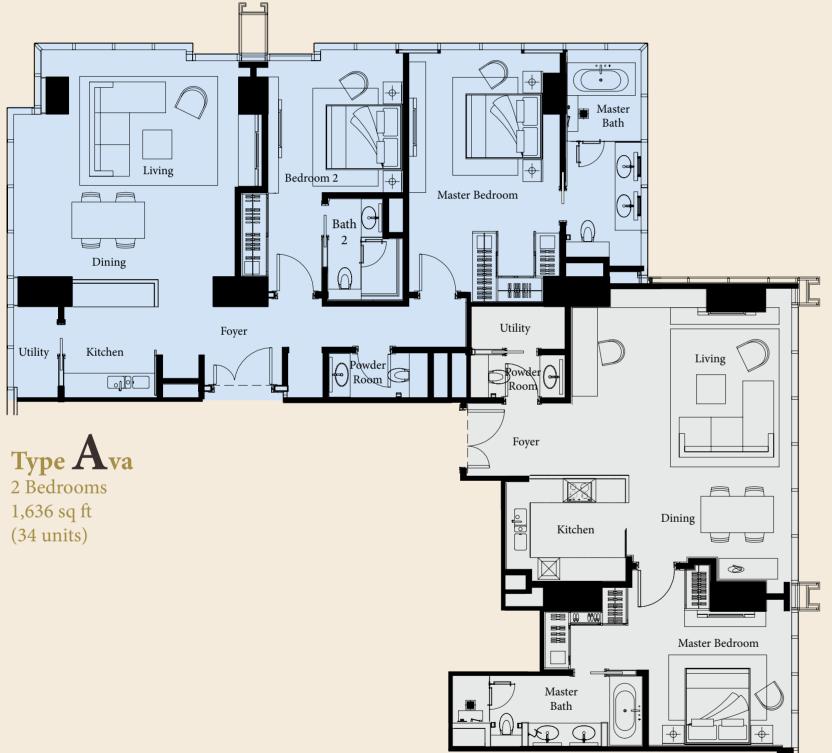

### TYPICAL FLOOR LEVELS 10-13, 15-31, 33-43A

Type Bella 1 Bedroom 1,163 sq ft (35 units)

2 Bedrooms 1,572 sq ft (33 units)