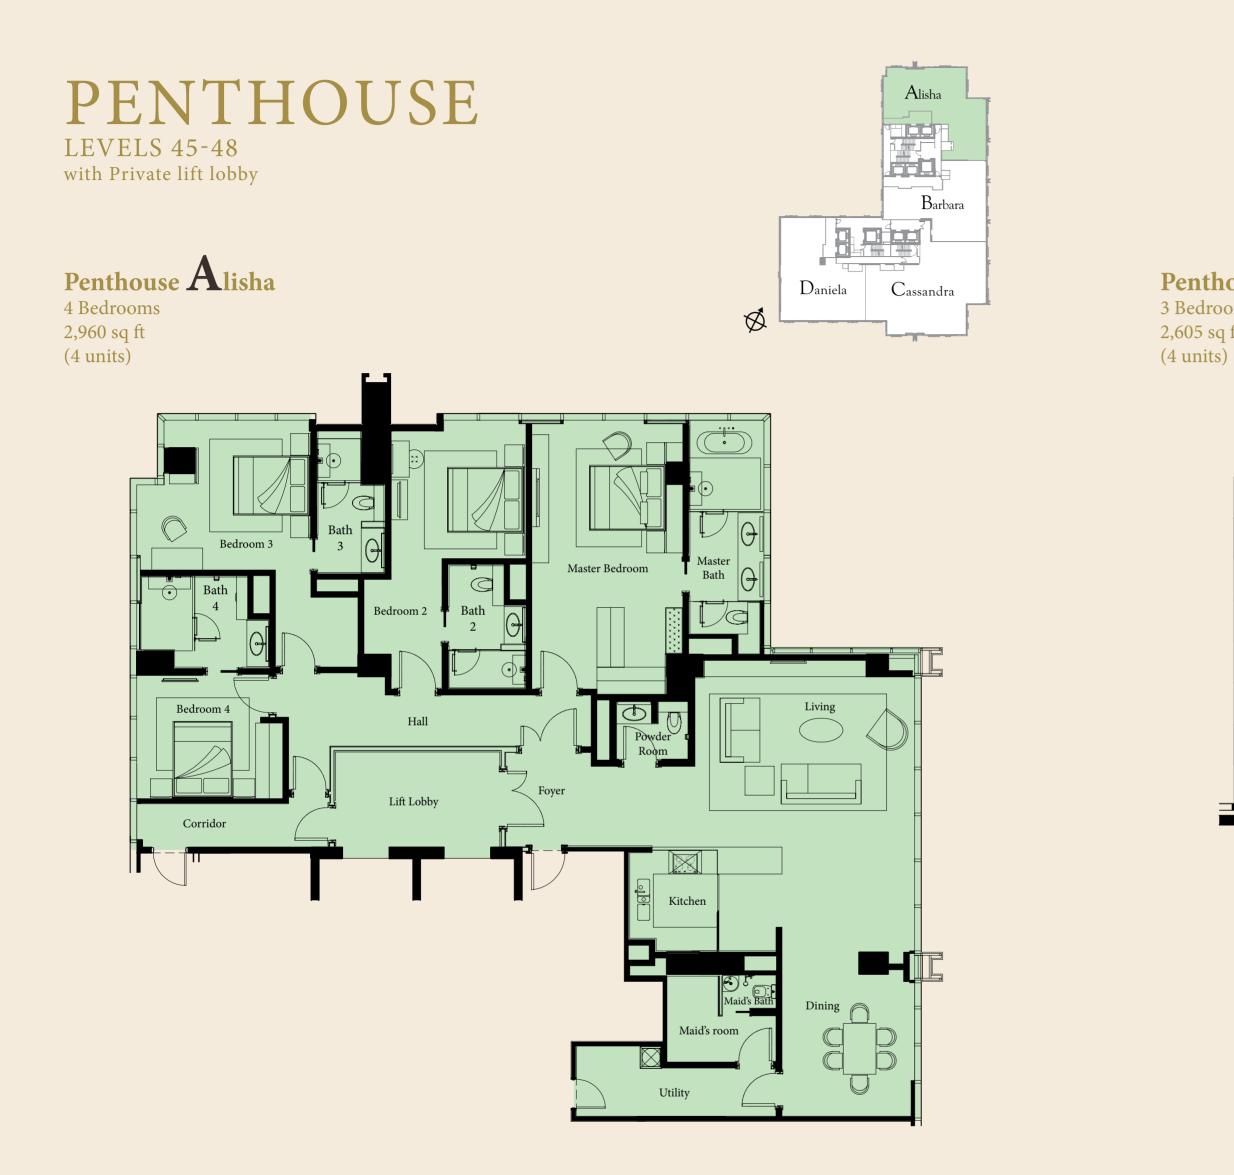

|
| dge Freezer                                        | Bosch, or equivalent                                                 |
|                                                    |                                                                      |

\* These items are only applicable for the Typical units.

### TYPICAL FLOOR LEVELS 10-13, 15-31, 33-43A





Type Bella 1 Bedroom 1,163 sq ft (35 units)





2 Bedrooms 1,572 sq ft (33 units)

### TYPICAL FLOOR LEVELS 10-13, 15-31, 33-43A









The Ritz-Carlton Residences, Kuala Lumpur, Jalan Sultan Ismail are not owned, developed or sold by The Ritz-Carlton Hotel Company, L.L.C. or any of its affiliates. Wangsa Tegap Sdn Bhd uses The Ritz-Carlton marks under a license from an affiliate of The Ritz-Carlton Hotel Company, L.L.C.





يالي.

Alisha





### Penthouse Daniela

3 Bedrooms 3,229 sq ft (4 units)



Mid Valley Megamall 

KL Sentral

Putra World Trade Centre

20 mins

15 mins

10 mins

## AT THE HEART OF NEW URBAN LIVING

Situated only minutes away from the majestic KLCC Petronas Twin Towers and complemented by easy access to the city's monorail system, The Ritz-Carlton Residences place you right in the centre of the city's most desired attractions as well as boasting the best views of Kuala Lumpur city skyline.





## THE HALLMARK OF DISTINCTION

THE RITZ-CARLTON RESIDENCES AROUND THE WORLD



Long Island, New York

Dallas, Texa



## THE NAME DEFINES YOUR HOME IT'S YOURS TO OWN



The Ritz-Carlton Residences, Kuala Lumpur, Jalan Sultan Ismail are not owned, developed or sold by The Ritz-Carlton Hotel C