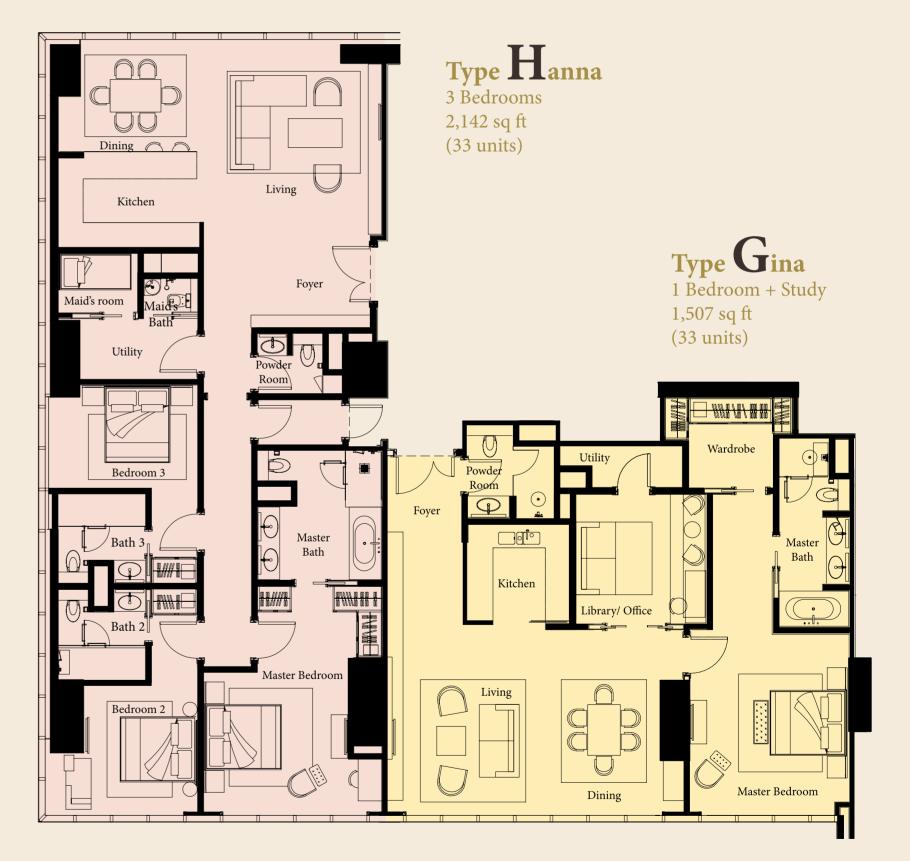

### TYPICAL FLOOR LEVELS 10-13, 15-31, 33-43A

Type Bella 1 Bedroom 1,163 sq ft (35 units)

2 Bedrooms 1,572 sq ft (33 units)