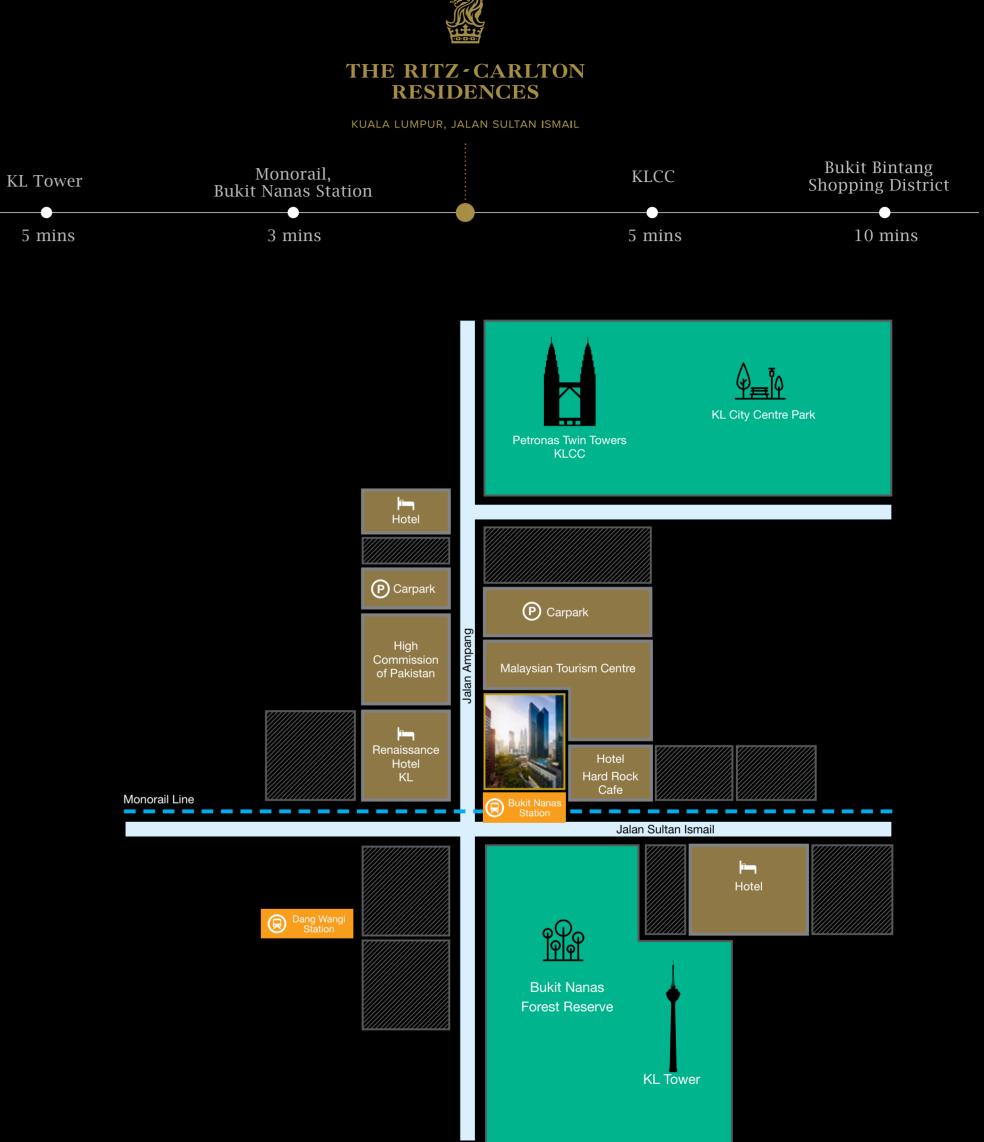

Set within the internationally renowned Golden Triangle, The Ritz-Carlton Residences, Kuala Lumpur, Jalan Sultan Ismail are located at the city's main business, shopping, entertainment and financial district.

## AT THE HEART OF NEW URBAN LIVING

Situated only minutes away from the majestic KLCC Petronas Twin Towers and complemented by easy access to the city's monorail system, The Ritz-Carlton Residences place you right in the centre of the city's most desired attractions as well as boasting the best views of Kuala Lumpur city skyline.