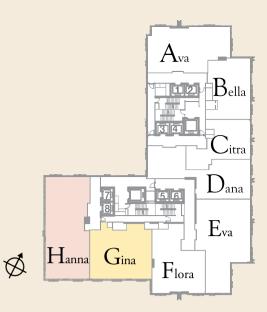

|
| ne Cooler                                          | Gaggenau, or equivalent                                              |
| sher/Dryer                                         | Bosch, or equivalent                                                 |
| dge Freezer                                        | Bosch, or equivalent                                                 |
|                                                    |                                                                      |

\* These items are only applicable for the Typical units.

### TYPICAL FLOOR LEVELS 10-13, 15-31, 33-43A





Type Bella 1 Bedroom 1,163 sq ft (35 units)





2 Bedrooms 1,572 sq ft (33 units)

### TYPICAL FLOOR LEVELS 10-13, 15-31, 33-43A









The Ritz-Carlton Residences, Kuala Lumpur, Jalan Sultan Ismail are not owned, developed or sold by The Ritz-Carlton Hotel Company, L.L.C. or any of its affiliates. Wangsa Tegap Sdn Bhd uses The Ritz-Carlton marks under a license from an affiliate of The Ritz-Carlton Hotel Company, L.L.C.





يالي.

Alisha





### Penthouse Daniela

3 Bedrooms 3,229 sq ft (4 units)



Mid Valley Megamall 

KL Sentral

Putra World Trade Centre

20 mins

15 mins

10 mins

## AT THE HEART OF NEW URBAN LIVING

Situated only minutes away from the majestic KLCC Petronas Twin Towers and complemented by easy access to the city's monorail system, The Ritz-Carlton Residences place you right in the centre of the city's most desired attractions as well as boasting the best views of Kuala Lumpur city skyline.