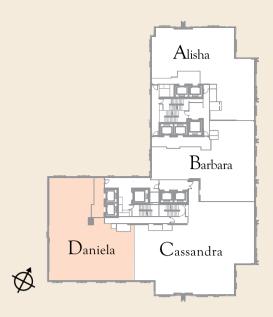

### Penthouse Daniela

3 Bedrooms 3,229 sq ft (4 units)

Mid Valley Megamall 

KL Sentral

Putra World Trade Centre

20 mins

15 mins

10 mins