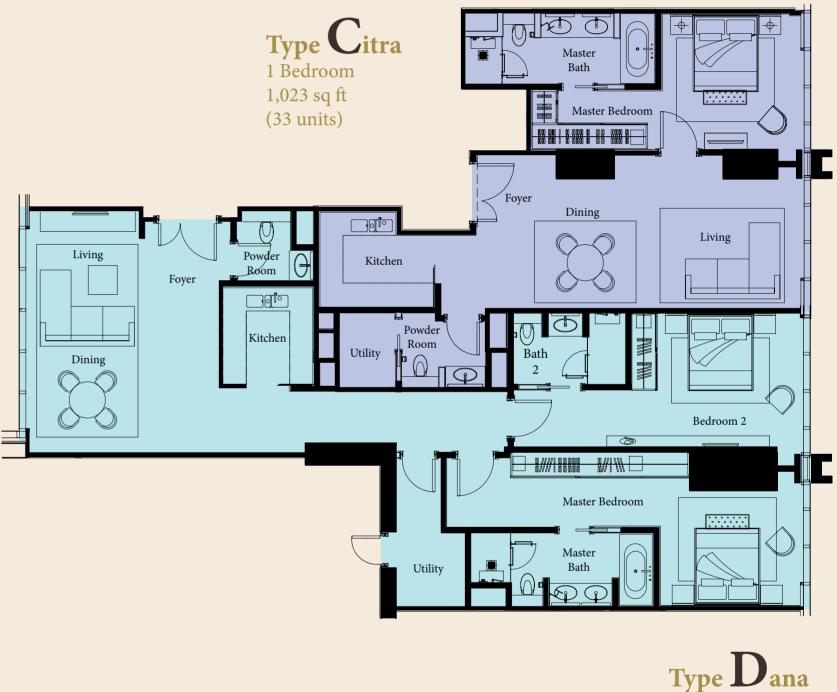

### TYPICAL FLOOR LEVELS 10-13, 15-31, 33-43A

Type Bella 1 Bedroom 1,163 sq ft (35 units)

2 Bedrooms 1,572 sq ft (33 units)