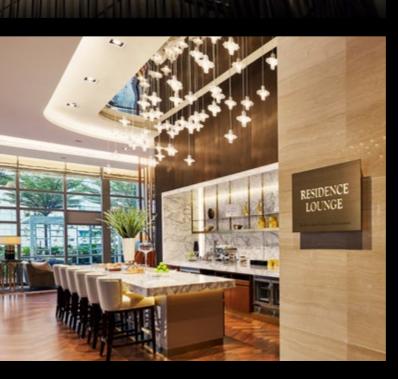

A Residence Club Lounge that opens on to a truly unique social experience

#### LEVEL 9

Residence Club Lounge with equipped KitchenInfinity Lap Pool

- Wading Pool
- Poolside Cabana
- Business Centre
- Function Room
- Gym with Training Studio
- Open Terrace and Garden
- Private Spa Treatment Rooms
- Tennis Court
- Kids Studio
- BBQ
- Guests Suites