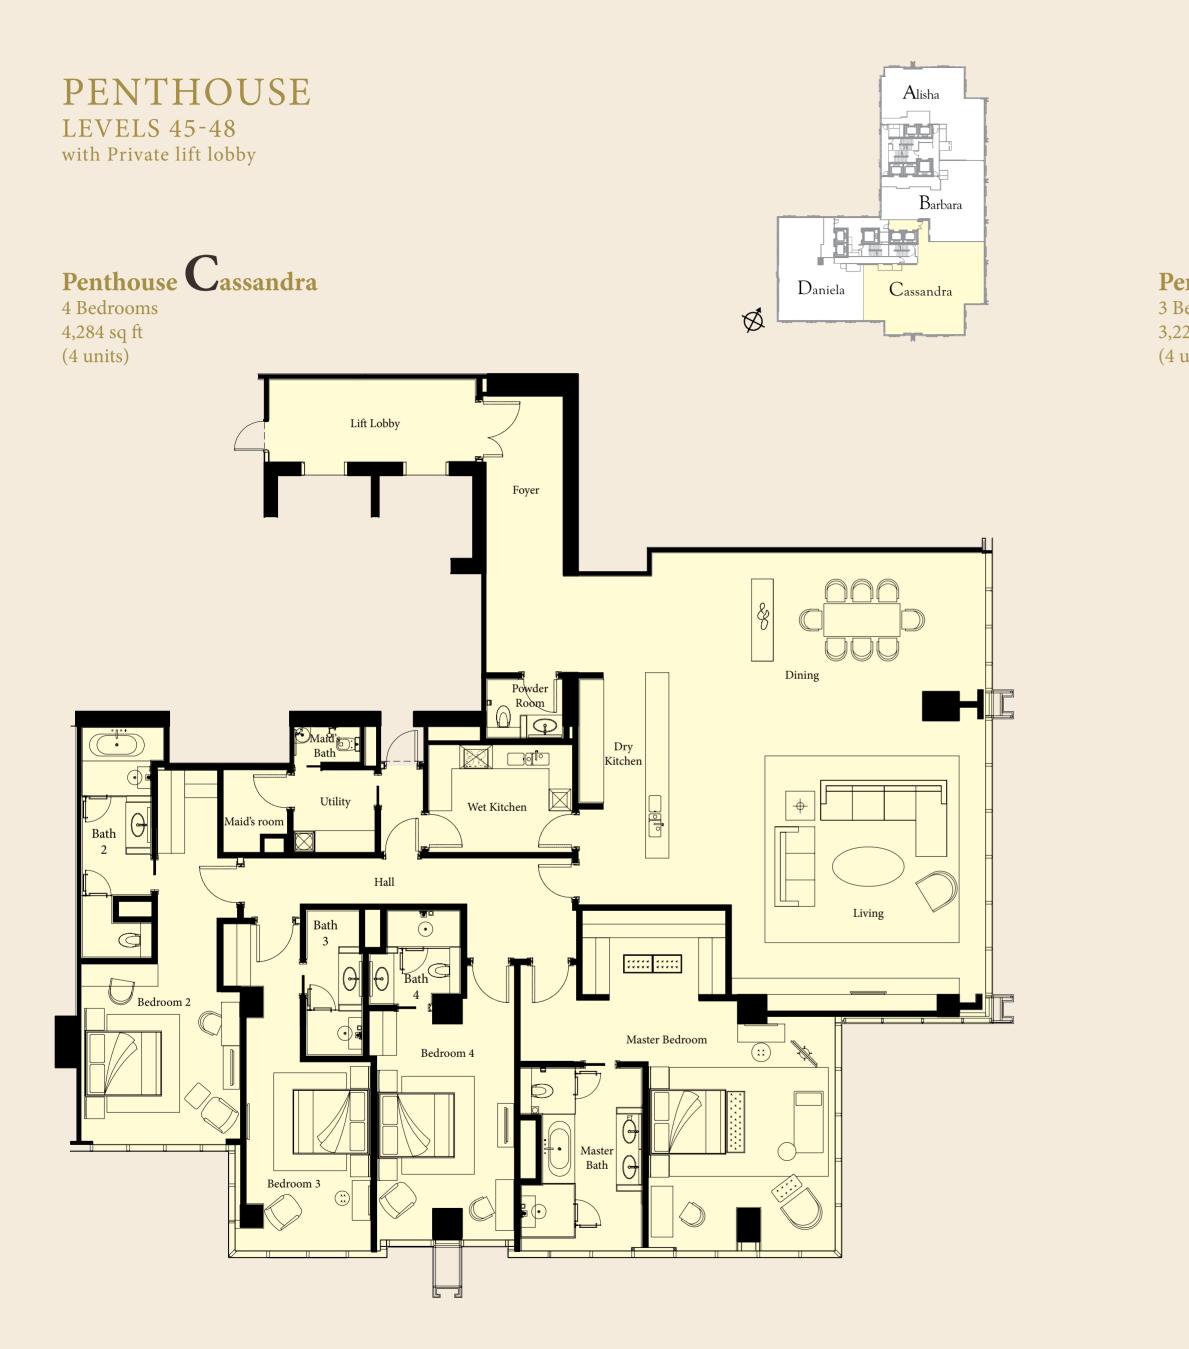

### Penthouse Daniela

3 Bedrooms 3,229 sq ft (4 units)

Mid Valley Megamall 

KL Sentral

Putra World Trade Centre

20 mins

15 mins

10 mins