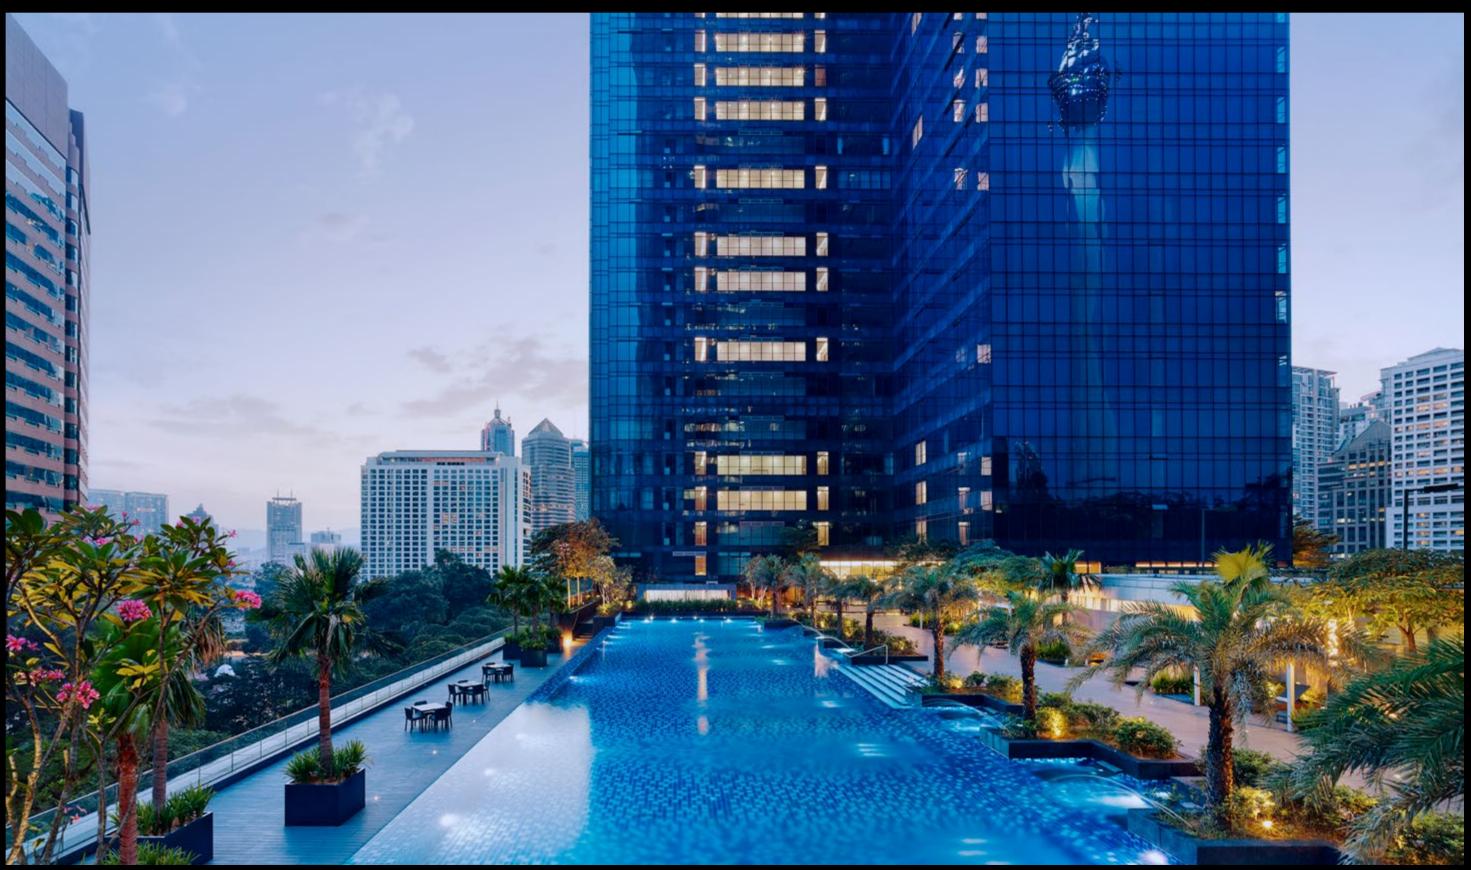

A Residence Club Lounge that opens on to a truly unique social experience

#### LEVEL 9

Residence Club Lounge with equipped KitchenInfinity Lap Pool

- Wading Pool
- Poolside Cabana
- Business Centre
- Function Room
- Gym with Training Studio
- Open Terrace and Garden
- Private Spa Treatment Rooms
- Tennis Court
- Kids Studio
- BBQ
- Guests Suites

## AT THE HEART OF NEW URBAN LIVING

Situated only minutes away from the majestic KLCC Petronas Twin Towers and complemented by easy access to the city's monorail system, The Ritz-Carlton Residences place you right in the centre of the city's most desired attractions as well as boasting the best views of Kuala Lumpur city skyline.