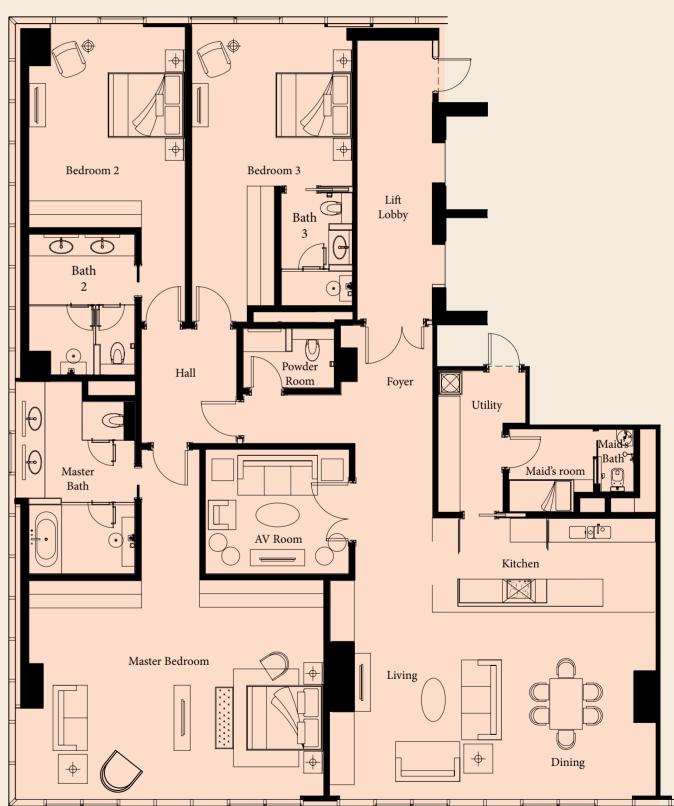

### TYPICAL FLOOR LEVELS 10-13, 15-31, 33-43A

Type Bella 1 Bedroom 1,163 sq ft (35 units)

2 Bedrooms 1,572 sq ft (33 units)

### Penthouse Daniela

3 Bedrooms 3,229 sq ft (4 units)

Mid Valley Megamall 

KL Sentral

Putra World Trade Centre

20 mins

15 mins

10 mins