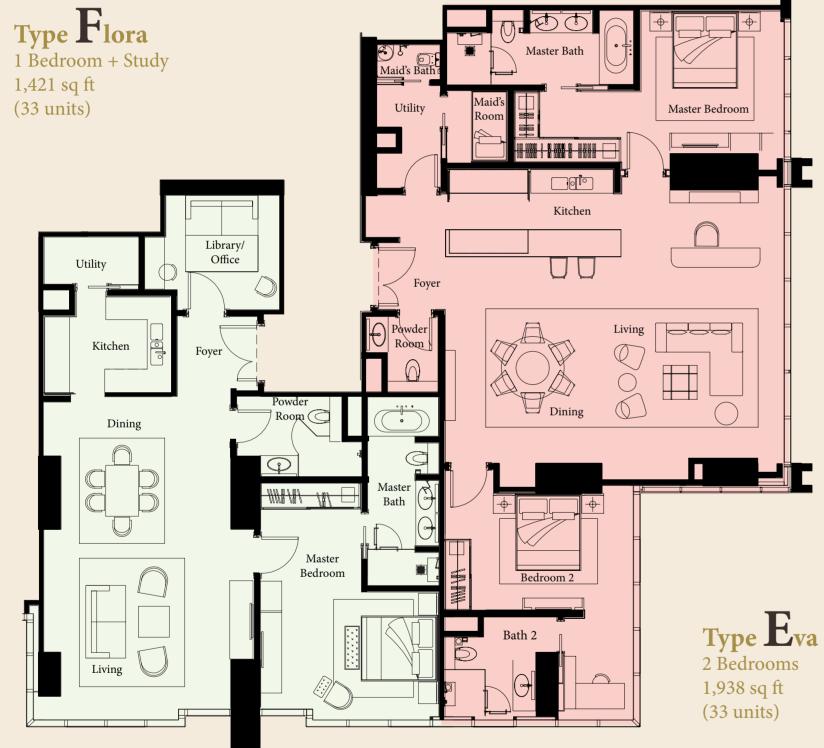

|
| ne Cooler                                          | Gaggenau, or equivalent                                              |
| sher/Dryer                                         | Bosch, or equivalent                                                 |
| dge Freezer                                        | Bosch, or equivalent                                                 |
|                                                    |                                                                      |

\* These items are only applicable for the Typical units.

### TYPICAL FLOOR LEVELS 10-13, 15-31, 33-43A





Type Bella 1 Bedroom 1,163 sq ft (35 units)





2 Bedrooms 1,572 sq ft (33 units)

### TYPICAL FLOOR LEVELS 10-13, 15-31, 33-43A









The Ritz-Carlton Residences, Kuala Lumpur, Jalan Sultan Ismail are not owned, developed or sold by The Ritz-Carlton Hotel Company, L.L.C. or any of its affiliates. Wangsa Tegap Sdn Bhd uses The Ritz-Carlton marks under a license from an affiliate of The Ritz-Carlton Hotel Company, L.L.C.





يالي.

Alisha





### Penthouse Daniela

3 Bedrooms 3,229 sq ft (4 units)



Mid Valley Megamall 

KL Sentral

Putra World Trade Centre

20 mins

15 mins

10 mins

## AT THE HEART OF NEW URBAN LIVING

Situated only minutes away from the majestic KLCC Petronas Twin Towers and complemented by easy access to the city's monorail system, The Ritz-Carlton Residences place you right in the centre of the city's most desired attractions as well as boasting the best views of Kuala Lumpur city skyline.