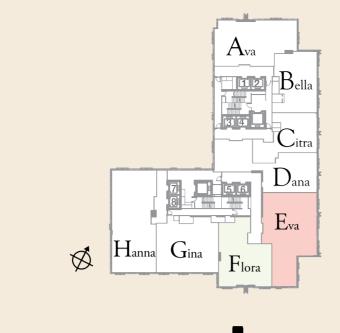

|
| ne Cooler                                          | Gaggenau, or equivalent                                              |
| sher/Dryer                                         | Bosch, or equivalent                                                 |
| dge Freezer                                        | Bosch, or equivalent                                                 |
|                                                    |                                                                      |

\* These items are only applicable for the Typical units.

### TYPICAL FLOOR LEVELS 10-13, 15-31, 33-43A





Type Bella 1 Bedroom 1,163 sq ft (35 units)





2 Bedrooms 1,572 sq ft (33 units)

### TYPICAL FLOOR LEVELS 10-13, 15-31, 33-43A









The Ritz-Carlton Residences, Kuala Lumpur, Jalan Sultan Ismail are not owned, developed or sold by The Ritz-Carlton Hotel Company, L.L.C. or any of its affiliates. Wangsa Tegap Sdn Bhd uses The Ritz-Carlton marks under a license from an affiliate of The Ritz-Carlton Hotel Company, L.L.C.





يالي.

Alisha





### Penthouse Daniela

3 Bedrooms 3,229 sq ft (4 units)



Mid Valley Megamall 

KL Sentral

Putra World Trade Centre

20 mins

15 mins

10 mins

## AT THE HEART OF NEW URBAN LIVING

Situated only minutes away from the majestic KLCC Petronas Twin Towers and complemented by easy access to the city's monorail system, The Ritz-Carlton Residences place you right in the centre of the city's most desired attractions as well as boasting the best views of Kuala Lumpur city skyline.