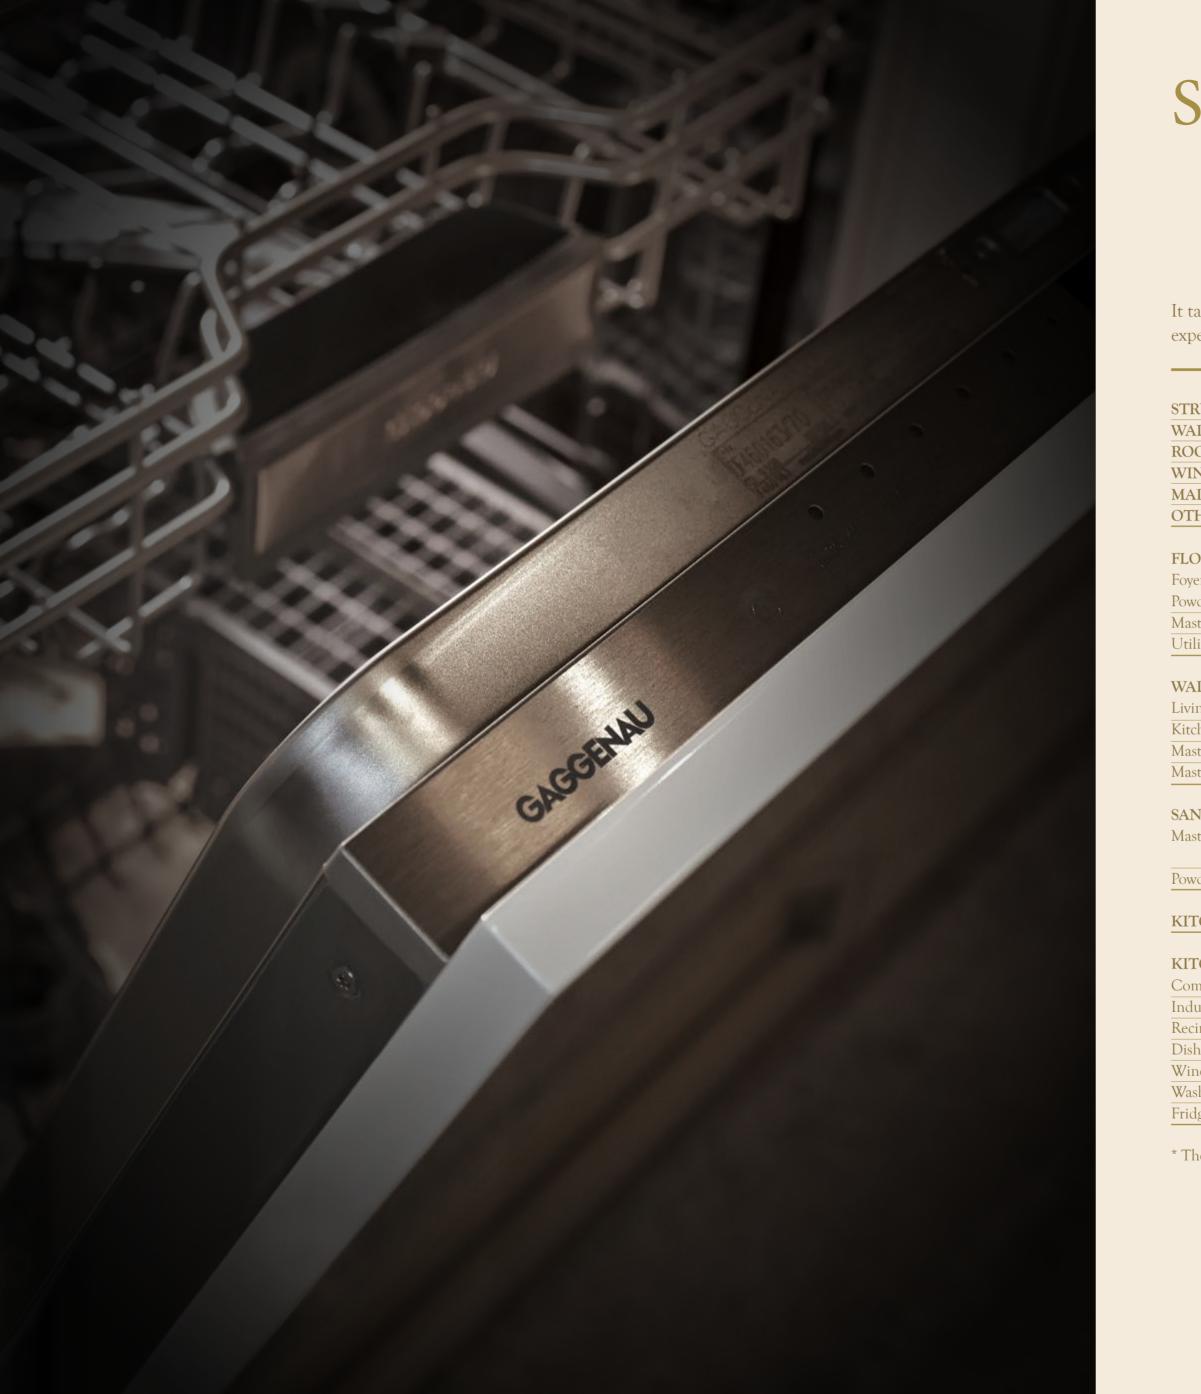

## SPECIFICATIONS

It takes attention to detail to create perfection, just as it takes a commitment to excellence to be the best, which is why you can expect only the finest materials and finishes at your home in The Ritz-Carlton Residences.

| RUCTURE                                            | Reinforced concrete                                                  |
|----------------------------------------------------|----------------------------------------------------------------------|
| ALLS                                               | Lightweight concrete/Brick wall/R.C. Wall                            |
| OOF                                                | Reinforced concrete roof slab                                        |
| NDOWS                                              | Curtain wall system                                                  |
| AIN DOOR                                           | Solid timber door                                                    |
| THER DOORS                                         | Timber door/Sliding timber door                                      |
|                                                    |                                                                      |
| OOR FINISHES                                       |                                                                      |
| ver/Living/Dining/Kitchen/Master Bath/Other Baths/ | Imported marble                                                      |
| vder Room                                          |                                                                      |
| ster Bedroom/Other Bedrooms/Library                | Engineered timber flooring                                           |
| lity/Maid's Room/Maid's Bathroom                   | Homogenous tiles                                                     |
| ALL FINISHES                                       |                                                                      |
| ing & Dining                                       | Plaster and paint with marble skirting                               |
| chen                                               | Plaster and paint with marble accent                                 |
| ster Bedroom/Other Bedrooms/Library                | Plaster and paint with timber skirting                               |
| ster Bath/Other Baths/Powder Room                  | Marble with marble/granite vanity top                                |
| ster Daul/ Other Dauls/ Fowder Room                | Marble with marble/ granite vality top                               |
| NITARY WARES & FITTINGS                            |                                                                      |
| ster Bath & Other Baths                            | TOTO sanitary wares, or equivalent                                   |
|                                                    | HansGrohe faucets, shower and fittings, or equivalent                |
| vder Room                                          | TOTO sanitary ware complete with HansGrohe fittings, or equivalent   |
|                                                    |                                                                      |
| TCHEN CABINET & WARDROBE*                          | Custom cabinetry in a contemporary design with accompanying hardware |
| TCHEN APPLIANCES*                                  |                                                                      |
| mbination Convention and Microwave Oven            | Gaggenau, or equivalent                                              |
| luction Hob                                        | Gaggenau, or equivalent                                              |
| circulation Cooker Hood                            | Gaggenau, or equivalent                                              |
| hwasher                                            | Gaggenau, or equivalent                                              |
|                                                    |                                                                      |
| ne Cooler                                          | Gaggenau, or equivalent                                              |
| sher/Dryer                                         | Bosch, or equivalent                                                 |
| dge Freezer                                        | Bosch, or equivalent                                                 |
|                                                    |                                                                      |

\* These items are only applicable for the Typical units.